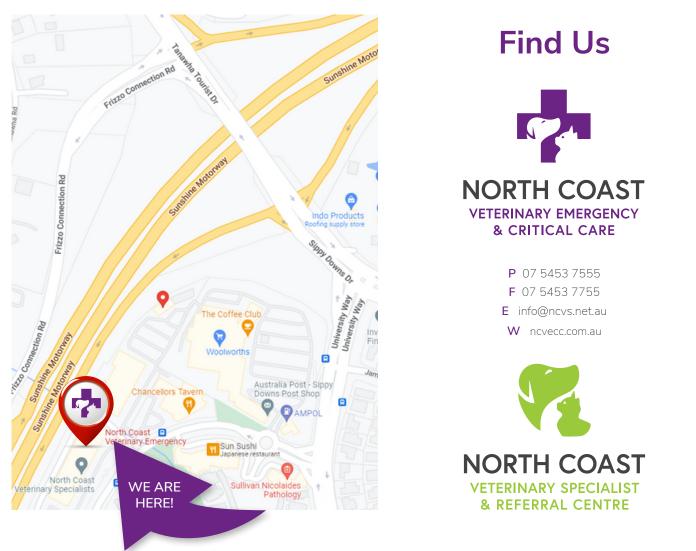

## From North:

If you are coming from Nambour, Noosa, Gympie or further north follow the Bruce Highway south. Take the Sunshine Motorway exit off the Bruce Highway, and then take the 'Frizzo Connection Road exit off to the right. At the T intersection turn left onto Frizzo Connection Road. At the next T intersection turn right onto Tanawha Tourist Drive, keep in the far right lane and follow the road until you reach University Way turning right at the lights. Still keeping in the far right lane, turn right at the first set of lights onto Chancellor Village Blvd. Go straight through the roundabout, and turn right into the first driveway on the right. In the car park turn left and you have arrived.

## From South:

If you are coming from Caloundra, Caboolture or further south follow the Bruce Highway north. Take the Sunshine Motorway exit off the Bruce Highway, at the T intersection turn right onto Frizzo Connection Road. At the next T intersection turn right onto Tanawha Tourist Drive, keep in the far right lane and follow the road until you reach University Way turning right at the lights. Still keeping in the far right lane, turn right at the first set of lights onto Chancellor Village Blvd. Go straight through the roundabout, and turn right into the first driveway on the right. In the car park turn left and you have arrived.